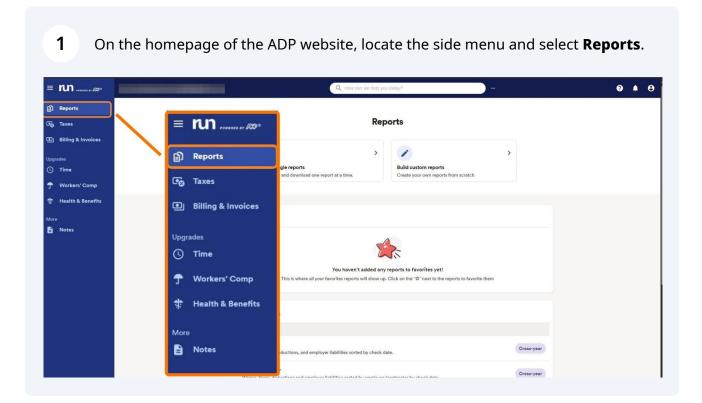

#### Instructions for Downloading the Extended Retirement Contribution Report

7 On the homepage of the ADP Run website, locate the sidebar and click on **Reports**.

| = run                                           |                     | Q How can ee help you today?                                                                                                                                    | 0 A O |
|-------------------------------------------------|---------------------|-----------------------------------------------------------------------------------------------------------------------------------------------------------------|-------|
| Reports  Go Taxes  Billing & Invoices           |                     | Reports                                                                                                                                                         |       |
| Upgrades                                        | Reports             | gle reports Build custom reports                                                                                                                                |       |
| <ul> <li>Time</li> <li>Workers' Comp</li> </ul> | ලී Taxes            | and download one report at a time. Create your own reports from scratch                                                                                         |       |
| 💠 Health & Benefits<br>More                     | Billing & Invoices  |                                                                                                                                                                 |       |
| Notes                                           | Upgrades<br>() Time | <b>*</b>                                                                                                                                                        |       |
|                                                 | 🖵 Workers' Comp     | You haven't added any reports to favorites yet!<br>This is where all your favorites reports will show up. Click on the "Q" next to the reports to favorite them |       |
|                                                 | 🛟 Health & Benefits |                                                                                                                                                                 |       |
|                                                 | More                |                                                                                                                                                                 |       |
|                                                 | Notes               | ductions, and employer liabilities sorted by check date.                                                                                                        |       |
|                                                 | Manage Barra        | Taduations and employee Habilities excited by excitence / environments by should deta.  Cross-year                                                              |       |